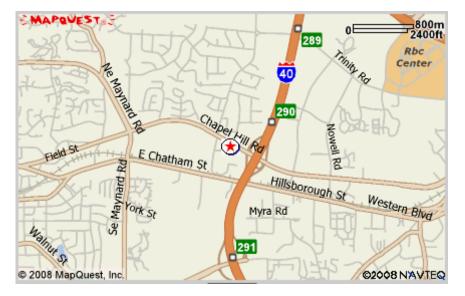

## **Directions from RDU Airport**

Take I-40 East to Exit 290/Highway 54. Turn right at the end of the exit ramp and the hotel is located 1/4 mile on the left.

Directions from I-40 West Take I-40 West to Exit 290/Highway 54. Turn left at the end of the exit ramp and the hotel is located 1/4 mile on the left.

## Directions from 15/501

From 15/501 North or South from Chapel Hill or Durham Take I-40 East for 18 miles to Exit 290/Highway 54 and turn right at the end of the exit ramp and the hotel is located 1/4 mile on the left.