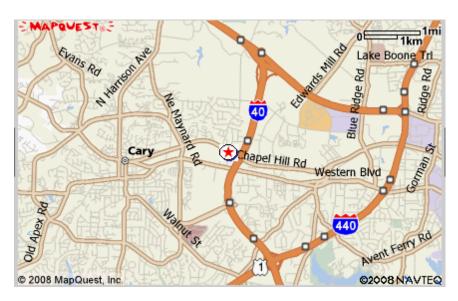

## **Directions from RDU Airport**

Take I-40 East to Exit 290/Highway 54. Turn right at the end of the exit ramp and the hotel is located 1/4 mile on the left.

**Directions from I-40 West** Take I-40 West to Exit 290/Highway 54. Turn left at the end of the exit ramp and the hotel is located 1/4 mile on the left.

## Directions from 15/501

From 15/501 North or South from Chapel Hill or Durham Take I-40 East for 18 miles to Exit 290/Highway 54 and turn right at the end of the exit ramp and the hotel is located 1/4 mile on the left.