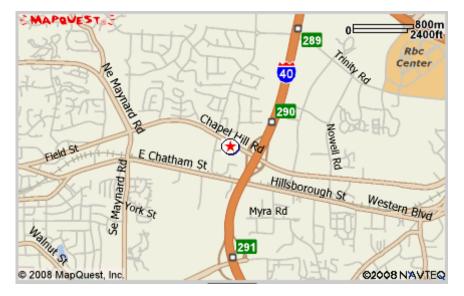

## **Directions from RDU Airport**

Take I-40 East to Exit 290/Highway 54. Turn right at the end of the exit ramp and the hotel is located 1/4 mile on the left.

**Directions from I-40 West** Take I-40 West to Exit 290/Highway 54. Turn left at the end of the exit ramp and the hotel is located 1/4 mile on the left.

## Directions from 15/501

From 15/501 North or South from Chapel Hill or Durham Take I-40 East for 18 miles to Exit 290/Highway 54 and turn right at the end of the exit ramp and the hotel is located 1/4 mile on the left.