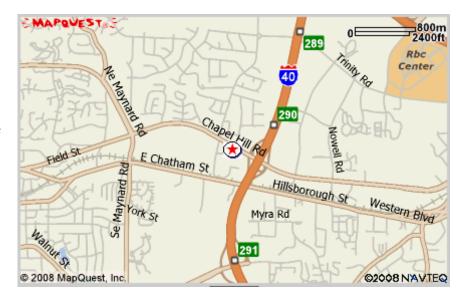

#### **Directions from RDU Airport**

Take I-40 East to Exit 290/Highway 54. Turn right at the end of the exit ramp and the hotel is located 1/4 mile on the left.

#### Directions from I-40 West

Take I-40 West to Exit 290/Highway 54. Turn left at the end of the exit ramp and the hotel is located 1/4 mile on the left.

#### Directions from 15/501

From 15/501 North or South from Chapel Hill or Durham Take I-40 East for 18 miles to Exit 290/Highway 54 and turn right at the end of the exit ramp and the hotel is located 1/4 mile on the left.