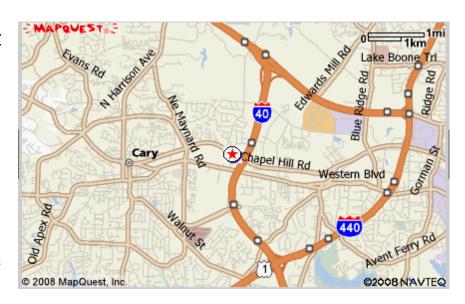

#### **Directions from RDU Airport**

Take I-40 East to Exit 290/Highway 54. Turn right at the end of the exit ramp and the hotel is located 1/4 mile on the left.

#### Directions from I-40 West

Take I-40 West to Exit 290/Highway 54. Turn left at the end of the exit ramp and the hotel is located 1/4 mile on the left.

#### Directions from 15/501

From 15/501 North or South from Chapel Hill or Durham Take I-40 East for 18 miles to Exit 290/Highway 54 and turn right at the end of the exit ramp and the hotel is located 1/4 mile on the left.