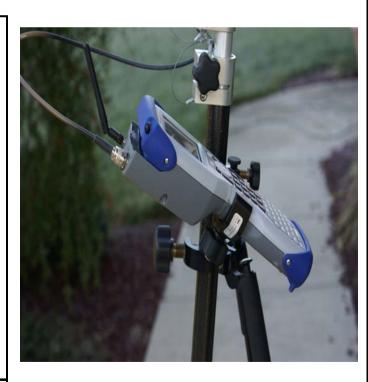

## SURVEYOR + RTK GPS SYSTEM Complete System

## **Surveyor+ With GPS Receiver & Accessories**

| Kit Item# | Qty | Description                   |       |
|-----------|-----|-------------------------------|-------|
| 6050.001  | 1   | Surveyor+ 128/1G              | incl. |
|           |     | RTK GPS Expansion Pack, As-   |       |
|           | 1   | m'd Unit                      | incl. |
|           | 1   | Dual Frequency Antenna        | incl. |
|           | 3   | Extra Batteries               | incl. |
|           | 2   | Travel Charger System         | incl. |
|           | 1   | Data Collector Cradle         | incl. |
|           | 1   | Pole Clamp                    | incl. |
|           | 1   | 4' GPS Antenna Cable          | incl. |
|           | 1   | Two Meter Pole w/ logo & web- | incl. |
|           | 1   | SurvCE Basic                  | incl. |
|           | 1   | SurvCE GPS                    | incl. |
|           | 1   | Surveyor+ GPS System Case     | incl. |
|           | 1   | 5 in 1 Screwdriver            | incl. |
|           |     |                               |       |