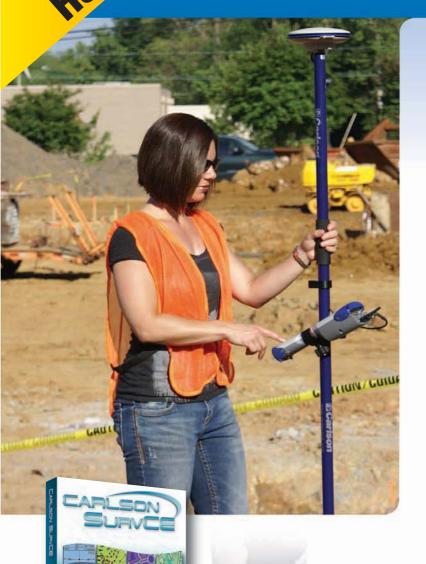

## THE ALL-IN-ONE SURVEYOR+ GPS SYSTEM

- ACCURATE = AFFORDABLE = RUGGED
- RELIABLE = SCALABLE

**DUAL FREQUENCY RTK GNSS RECEIVER & FIELD CONTROLLER** 

**VERSATILE:** Network RTK, Base/Rover RTK & static capable

**SCALABLE:** Surveyor+ collector only, add **RTK** engine anytime

**FLEXIBLE: Drivers for most total stations &** robotics. Localize the set-up and backsight

- Internal Dual Frequency **GPS plus Glonass RTK** Receiver
- 5Hz, Position 5Hz
- Dual Frequency WAAS rated to .6M
- Network RTK Ready: **Internal GSM SIM Card Enabled Modem**
- Data Rate Measurement Internal Wi-Fi & Bluetooth® Connectivity
  - System provides 8-plus hours total operation
  - Robust full alphanumeric keyboard
  - Memory: 1GB internal / expandable MicroSD card slot
  - Screen: sunlight viewable color display
  - IP67: Rugged Rating / 5-foot drop / Magnesium housing
  - Loaded with Carlson SurvCE
  - Office Compatibility: Carlson Survey, Civil, Mining, Takeoff, Construction - full suite solutions.